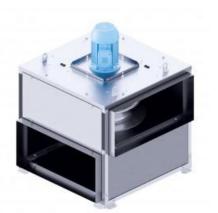

# In-line Centrifugal Duct Fans ILHT Series

# **Serial ILHT**

# ILHT/4/6-060 (400V 50)

#### Construction

- Panels made of galvanized sheet steel.
- Modular structure in aluminum profiles.
- 4 mounting brackets.
- Rectangular duct couplings.
- Direct drive centrifugal backward curved impeller manufactured from galvanized sheet steel.
- Full access for cleaning and maintenance without dismantling the fan from the duct system.
- Motor are IP55, class F insulation and three-phase 230/400V 50Hz, speed controllable by frequency inverter.