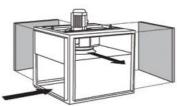

#### Construction

- Panels made of galvanized sheet steel.
- Modular structure in aluminum profiles.
- 4 mounting brackets.
- Rectangular duct couplings.
- Direct drive centrifugal backward curved impeller manufactured from galvanized sheet steel.
- Full access for cleaning and maintenance without dismantling the fan from the duct system.
- Motor are IP55, class F insulation and three-phase 230/400V 50Hz, speed controllable by frequency inverter.

# Versatile design