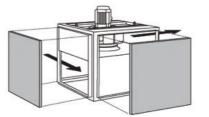

#### Construction

- Panels made of galvanized sheet steel.
- Modular structure in aluminum profiles.
- 4 mounting brackets.
- Rectangular duct couplings.
- Direct drive centrifugal backward curved impeller manufactured from galvanized sheet steel.
- Full access for cleaning and maintenance without dismantling the fan from the duct system.
- Motor are IP55, class F insulation and three-phase 230/400V 50Hz, speed controllable by frequency inverter.

# Versatile design