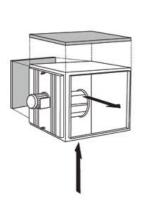

#### Construction

- Panels made of galvanized sheet steel.
- Modular structure in aluminum profiles.
- 4 mounting brackets.
- Rectangular duct couplings.
- Direct drive centrifugal backward curved impeller manufactured from galvanized sheet steel.
- Full access for cleaning and maintenance without dismantling the fan from the duct system.
- Motor are IP55, class F insulation and three-phase 230/400V 50Hz, speed controllable by frequency inverter.

# Versatile design