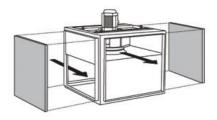

#### Construction

- Panels made of galvanized sheet steel.
- Modular structure in aluminum profiles.
- 4 mounting brackets.
- Rectangular duct couplings.
- Direct drive centrifugal backward curved impeller manufactured from galvanized sheet steel.
- Full access for cleaning and maintenance without dismantling the fan from the duct system.
- Motor are IP55, class F insulation and three-phase 230/400V 50Hz, speed controllable by frequency inverter.

# Versatile design