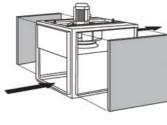

#### Construction

- Panels made of galvanized sheet steel.
- Modular structure in aluminum profiles.
- 4 mounting brackets.
- Rectangular duct couplings.
- Direct drive centrifugal backward curved impeller manufactured from galvanized sheet steel.
- Full access for cleaning and maintenance without dismantling the fan from the duct system.
- Motor are IP55, class F insulation and three-phase 230/400V 50Hz, speed controllable by frequency inverter.

# Versatile design