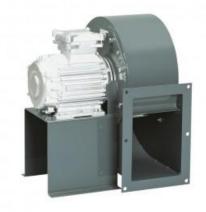

## CHMT/4-315/130 4KW (400V50HZ)LG VE

Range of single inlet direct drive centrifugal fans designed for smoke extraction in fire conditions and certified F400-120 (CE marked).

All casings are manufactured from electro-welded sheet steel protected against corrosion by grey epoxy-polyester paint coating.

All models incorporate forward curved centrifugal impellers manufactured from galvanised sheet steel.

Available, depending upon the model, with single or three phase motors in 4 or 6 poles.