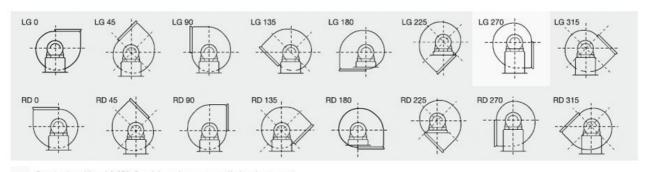

#### **Additional information**

The scroll can be orientated in 8 different positions as per the table below. Standard supplied position: LG 270.

## Orientation

Standard position: LG 270. Special versions are supplied under request.