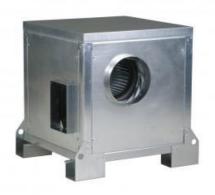

## CRMTC/4 315/130 2,2KW LG 270 230/400V 50HZ VE

Cabinet fans for smoke extraction certified F400-120. Cabinet fans manufactured from galvanised sheet steel and protected against corrosion.

Internally lined with 7 mm thickness of melamine acoustic foam insulation (M1). All models are fitted with forward curved centrifugal impellers.