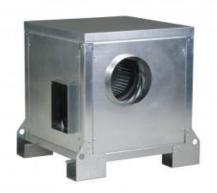

# Acoustic cabinet fans CRMTC Series

# **Serial CRMTC**

## CRMTC/4 500/205 7,5KW LG 270 400/690V 50HZ VE

Cabinet fans for smoke extraction certified F400-120. Cabinet fans manufactured from galvanised sheet steel and protected against corrosion.

Internally lined with 7 mm thickness of melamine acoustic foam insulation (M1). All models are fitted with forward curved centrifugal impellers.