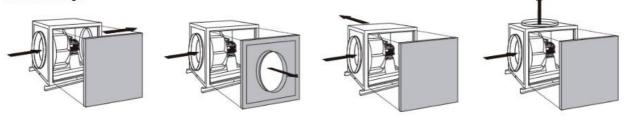

s are manufactured from a robust galvanised frame work combined with panels lined with 25 mm thickness of fireproof fibreglass acoustic insulation (M0). All models incorporate F400-120 rated motors approved to operate continuously (S1) and in emergency situations (S2).-cbr />Available, depending upon the model, with three phase motors in 4, 6 or 4/8 poles.-cbr />MotorsAll the motors are IP55 Class H insulation.Electrical supply.-cbr />Three phase 230/400V-50Hz up to 3kW.-cbr />Three phase 400-50Hz, for higher power motors and two speed motors.











#### **Technical data**

Acoustic characteristics

Unfortunately an error occured.

Technical characteristics

Unfortunately an error occured.

#### Curves



### Dimensions

Unfortunately an error occured.

# Fitting

# Versatile design



# **ErP Information**

Unfortunately an error occured.