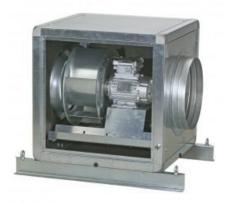

### CHAT/4 560 N 1,5KW IE3 \*230/400V 50\* F400 VE

Range of direct driven backward curved centrifugal cabinet fans designed for smoke extraction in fire conditions and certified F400-120 (CE marked). The casings are manufactured from a robust galvanised frame work combined with panels lined with 25 mm thickness of fireproof fibreglass acoustic insulation (M0). All models incorporate F400-120 rated motors approved to operate continuously (S1) and in emergency situations (S2).-cbr />Available, depending upon the model, with three phase motors in 4, 6 or 4/8 poles.-cbr />MotorsAll the motors are IP55 Class H insulation.Electrical supply.-cbr />Three phase 230/400V-50Hz up to 3kW.-cbr />Three phase 400-50Hz, for higher power motors and two speed motors.