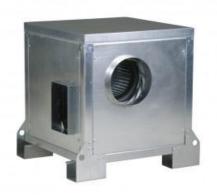

# Acoustic cabinet fans CRMTC Series

## **Serial CRMTC**

# CRMTC/4 400/165 5,5KW LG 270 400/690V 50HZ VE

Cabinet fans for smoke extraction certified F400-120. Cabinet fans manufactured from galvanised sheet steel and protected against corrosion.

Internally lined with 7 mm thickness of melamine acoustic foam insulation (M1). All models are fitted with forward curved centrifugal impellers.