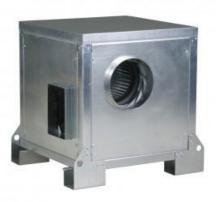

## CHMTC/4 355/145 5,5KW LG 270 400/690V 50HZ VE

Acoustic cabinet fans certified F400-120 (CE marked).

Range of single inlet direct driven low pressure forward curved centrifugal fans manufactured from galvanised sheet steel and protected against corrosion. Internally lined with 7 mm thickness of melamine acoustic foam insulation (M1).