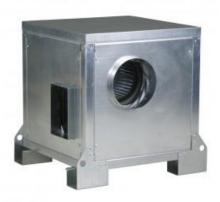

# **Serial CHMTC**

## CHMTC/4 400/165 7,5KW LG 270 400/690V 50HZ VE

Acoustic cabinet fans certified F400-120 (CE marked).

Range of single inlet direct driven low pressure forward curved centrifugal fans manufactured from galvanised sheet steel and protected against corrosion. Internally lined with 7 mm thickness of melamine acoustic foam insulation (M1).