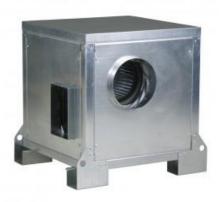

## CHMTC/6 355/145 1,1KW LG 270 230/400V 50HZ VE

Acoustic cabinet fans certified F400-120 (CE marked).

Range of single inlet direct driven low pressure forward curved centrifugal fans manufactured from galvanised sheet steel and protected against corrosion. Internally lined with 7 mm thickness of melamine acoustic foam insulation (M1).