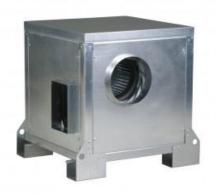

# CRMTC/4 450/185 7,5KW LG 270 400/690V 50HZ VE

Cabinet fans for smoke extraction certified F400-120. Cabinet fans manufactured from galvanised sheet steel and protected against corrosion.

Internally lined with 7 mm thickness of melamine acoustic foam insulation (M1). All models are fitted with forward curved centrifugal impellers.