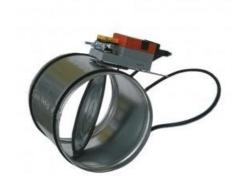

## **REMP-450**

Motorised dampers open proportionately and is controlled by the BEAS control module. Power supply: 24 VAC or 24 VD, depending on the models.