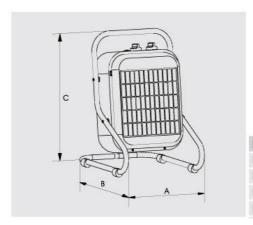

## **Dimensions**

| Model  | Α   | В   | С   |
|--------|-----|-----|-----|
| EP-3N  | 333 | 395 | 490 |
| EP-5N  | 333 | 395 | 490 |
| EP-9N  | 408 | 495 | 595 |
| EP-12N | 408 | 586 | 600 |

Drying applications in building works