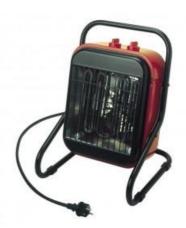

## **EP-15 N**

To provide fan assisted heating to commercial or industrial environments, or for drying applications.

## Characteristics

IP24.

Made of steel sheet with a paint coating.

Fitted with a handle to move it.

Quiet axial fan.

Switch enabling an adjustment of the extraction or heating of the units (only fan function; fan and low heating and fan and high heating operation).

Thermostat allowing the setting of the desired temperature of the room.

Rear switch that allows the thermostat to act on both the fan and the heater element or only on the heater (the fan operates permanently).

Contactor.

Thermal protection.

Manual self resetting button (RESET).