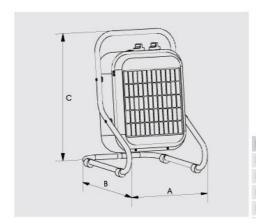

## **Dimensions**

| Model  | A   | В   | С   |
|--------|-----|-----|-----|
| EP-3N  | 333 | 395 | 490 |
| EP-5N  | 333 | 395 | 490 |
| EP-9N  | 408 | 495 | 595 |
| EP-12N | 408 | 586 | 600 |

Drying applications in building works