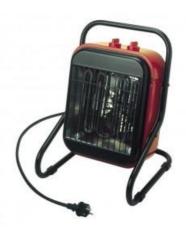

## **EP-12 N**

To provide fan assisted heating to commercial or industrial environments, or for drying applications.

## Characteristics

IP24.

Made of steel sheet with a paint coating.

Fitted with a handle to move it.

Quiet axial fan.

Switch enabling an adjustment of the extraction or heating of the units (only fan function; fan and low heating and fan and high heating operation).

Thermostat allowing the setting of the desired temperature of the room.

Rear switch that allows the thermostat to act on both the fan and the heater element or only on the heater (the fan operates permanently).

Contactor.

Thermal protection.

Manual self resetting button (RESET).